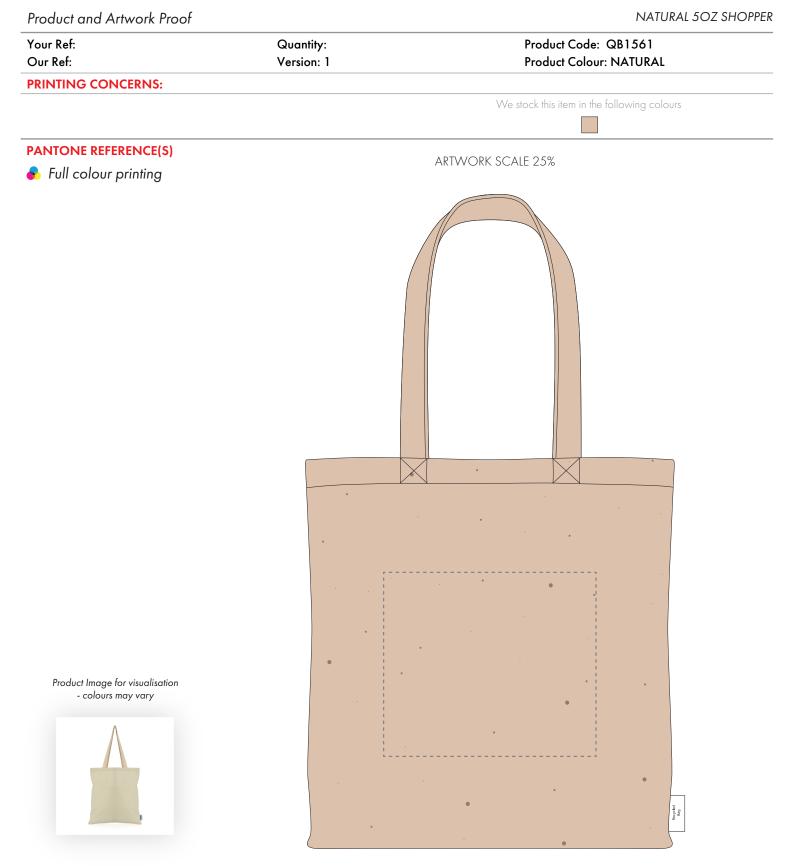

The dashed line is to demonstrate print area and will not appear on your printed item

- 1. Your order will not go in to print and production time cannot be confirmed, unless artwork has been approved via the online system.
- 2. Once printed, artwork cannot be amended, mistakes must be rectified at visual stage.
- 3. Claims for faulty goods will be honoured, only if the goods are returned to us. We will not issue credits/refunds for items that have been distributed. Please ensure that goods are satisfactory before distribution